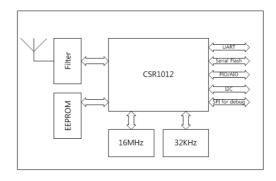

## **Product Feature**

- Bluetooth® v4.1 specification compliant
- · integrated switch-mode power supply
- Built-in chip Antenna
- Physical connection as SMD type
- 128KB Memory; 64KB RAM and 64KB ROM 512Kb EEPROM
- 12 Digital PIOs and 3 analogue AIOs
- 32KHz and 16MHz crystal or system clock
- Security including AES Encryption
- · Wake-up interrupt and watchdog timer
- I 2C and SPI peripherals 4 PWMs
- Stack including ATT, GATT, L2CAP, SMP, L2CAP, GAP

## **Brief Specification**

- Size : 13.5mm X 10mm X 2.1mm
- Chipset : CSR1012
- Integrated Crystal 16MHz, 32.768KHz
- BT : Tx 9dBm, Rx -94dBm
- Operating Conditions
- Supply Voltage : Typ 3.3V, Min 1.8V ~ Max 3.6V
- Temperature Range : -30 ~ +85 ℃
- BT Interface : UART, I2C,SPI
- Included external EEPROM : 512Kb