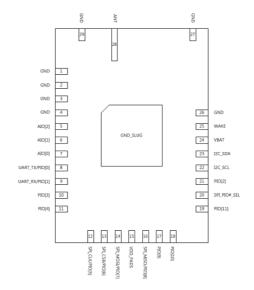

## **Product Feature**

- Bluetooth® v4.1 specification compliant
- · integrated switch-mode power supply
- Built-in chip Antenna
- Physical connection as SMD type
- 128KB Memory; 64KB RAM and 64KB ROM 512Kb EEPROM
- 12 Digital PIOs and 3 analogue AIOs
- 32KHz and 16MHz crystal or system clock
- Security including AES Encryption
- · Wake-up interrupt and watchdog timer
- I 2C and SPI peripherals 4 PWMs
- Stack including ATT, GATT, L2CAP, SMP, L2CAP, GAP

## **Brief Specification**

- Size : 13.5mm X 10mm X 2.1mm
- Chipset : CSR1012
- Integrated Crystal 16MHz, 32.768KHz
- BT : Tx 9dBm, Rx -94dBm
- Operating Conditions
- Supply Voltage : Typ 3.3V, Min 1.8V ~ Max 3.6V
- Temperature Range : -30 ~ +85 ℃
- BT Interface : UART, I2C,SPI
- Included external EEPROM : 512Kb