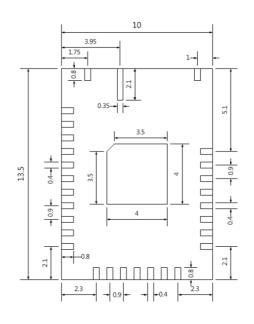

## **Brief Specification**

- Size : 13.5mm X 10mm X 2.1mm
- Chipset : CSR1012
- Integrated Crystal 16MHz, 32.768KHz
- BT : Tx 9dBm, Rx -94dBm
- Operating Conditions
- Supply Voltage : Typ 3.3V, Min 1.8V ~ Max 3.6V
- Temperature Range : -30 ~ +85 ℃
- BT Interface : UART, I2C,SPI
- Included external EEPROM : 512Kb