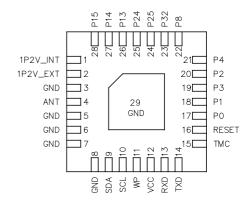

## **Features**

- 2.4-GHz RF transceiver incorporating *Bluetooth* Smart technology
- Base on BCM20737
- 1.8V to 3.6V operation
- Operating temperature -30°C to +85°C
- Integrated ARM Cortex-M3 microprocessor core
- 512-Kbit EEPROM
- Programmable output power up to +2dBm
- Supports SPI, I<sup>2</sup>C, PWM, UART and GPIO peripheral interfaces
- RoHS Compliant
- LGA Footprint
- Small package size: 10mm x 10mm x 1.5mm
- Approximate weight 0.4 grams