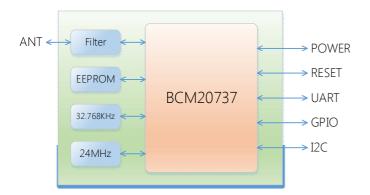

## **Features**

- 2.4-GHz RF transceiver incorporating *Bluetooth* Smart technology
- Base on BCM20737
- 1.8V to 3.6V operation
- Operating temperature -30°C to +85°C
- Integrated ARM Cortex-M3 microprocessor core
- 512-Kbit EEPROM
- Programmable output power up to +2dBm
- Supports SPI, I<sup>2</sup>C, PWM, UART and GPIO peripheral interfaces
- RoHS Compliant
- LGA Footprint
- Small package size: 10mm x 10mm x 1.5mm
- Approximate weight 0.4 grams