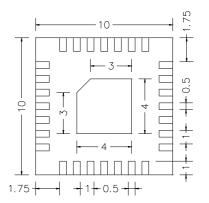

## **Features**

- 2.4-GHz RF transceiver incorporating *Bluetooth* Smart technology
- Base on BCM20737
- 1.8V to 3.6V operation
- Operating temperature -30°C to +85°C
- Integrated ARM Cortex-M3 microprocessor core
- 512-Kbit EEPROM
- Programmable output power up to +2dBm
- Supports SPI, I<sup>2</sup>C, PWM, UART and GPIO peripheral interfaces
- RoHS Compliant
- LGA Footprint
- Small package size: 10mm x 10mm x 1.5mm
- Approximate weight 0.4 grams