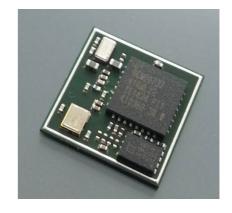

## **Features**

- 2.4-GHz RF transceiver incorporating *Bluetooth* Smart technology
- Base on BCM20737
- 1.8V to 3.6V operation
- Operating temperature -30°C to +85°C
- Integrated ARM Cortex-M3 microprocessor core
- 512-Kbit EEPROM
- Programmable output power up to +2dBm
- Supports SPI, I<sup>2</sup>C, PWM, UART and GPIO peripheral interfaces
- RoHS Compliant
- LGA Footprint
- Small package size: 10mm x 10mm x 1.5mm
- Approximate weight 0.4 grams